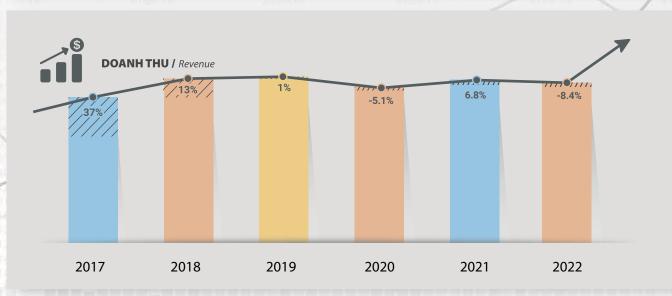

# NĂNG LỰC TÀI CHÍNH

FINANCIAL CAPABILITY

# TỈ LỆ TĂNG TRƯỞNG TÀI CHÍNH TỪ NĂM 2017 ĐẾN NĂM 2022

Financial growth from 2017 to 2022