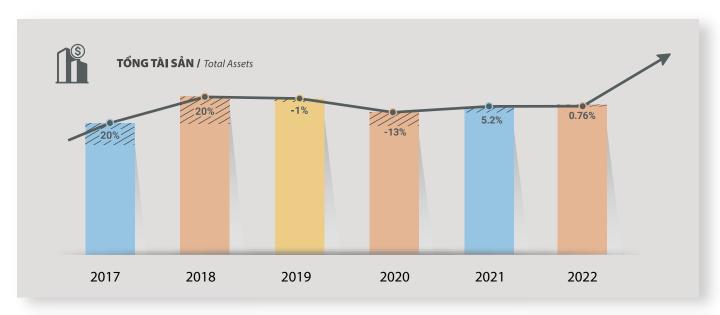

# NĂNG LỰC TÀI CHÍNH

FINANCIAL CAPABILITY

# TỈ LỆ TĂNG TRƯỞNG TÀI CHÍNH TỪ NĂM 2017 ĐẾN NĂM 2022

Financial growth from 2017 to 2022