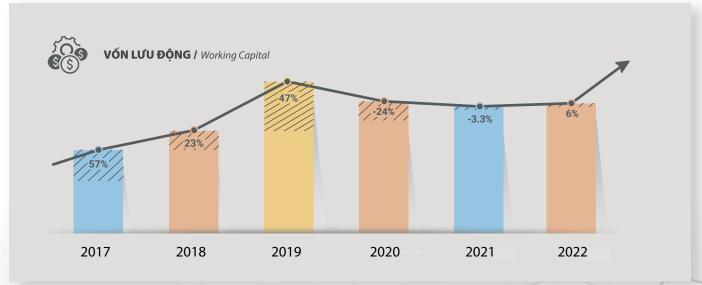

# NĂNG LỰC TÀI CHÍNH

FINANCIAL CAPABILITY

# TỈ LỆ TĂNG TRƯỞNG TÀI CHÍNH TỪ NĂM 2017 ĐẾN NĂM 2022

Financial growth from 2017 to 2022